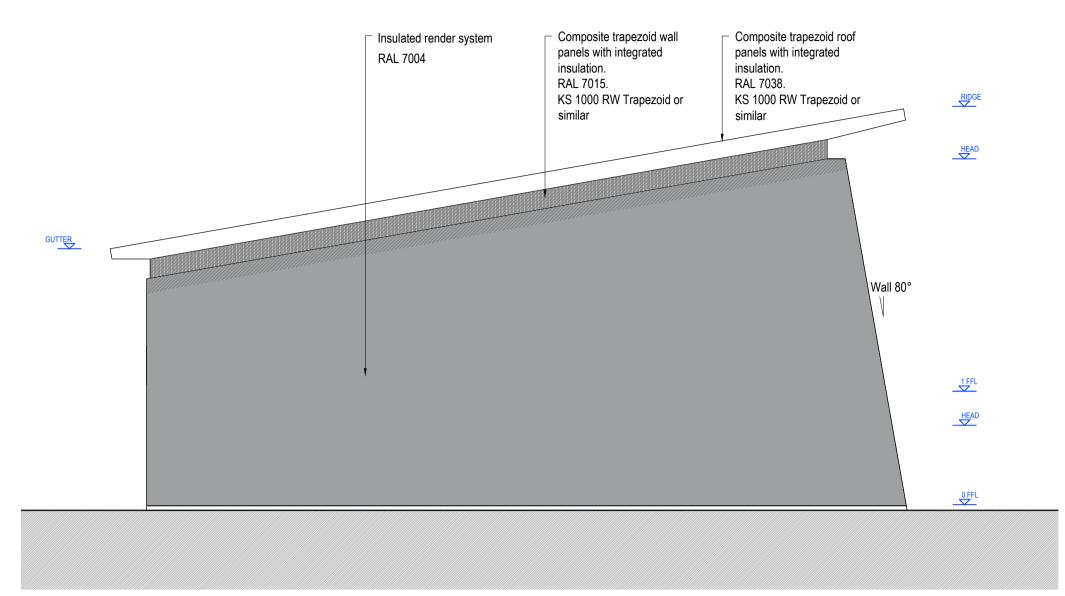

owr<br>infringes Crown Copyright and may lead to prosecution or civil proceedings. L | n Copyright. |

| roof<br>rated<br>RW<br>milar<br>Composite smooth wall<br>panels with integrated<br>insulation. Kingspan Optimo<br>with C gasket or similar.<br>Random effect with colours<br>in RAL 6024, and RAL 7046 | Sectional overhead door |  |
|--------------------------------------------------------------------------------------------------------------------------------------------------------------------------------------------------------|-------------------------|--|
|                                                                                                                                                                                                        |                         |  |



ELEVATION CC