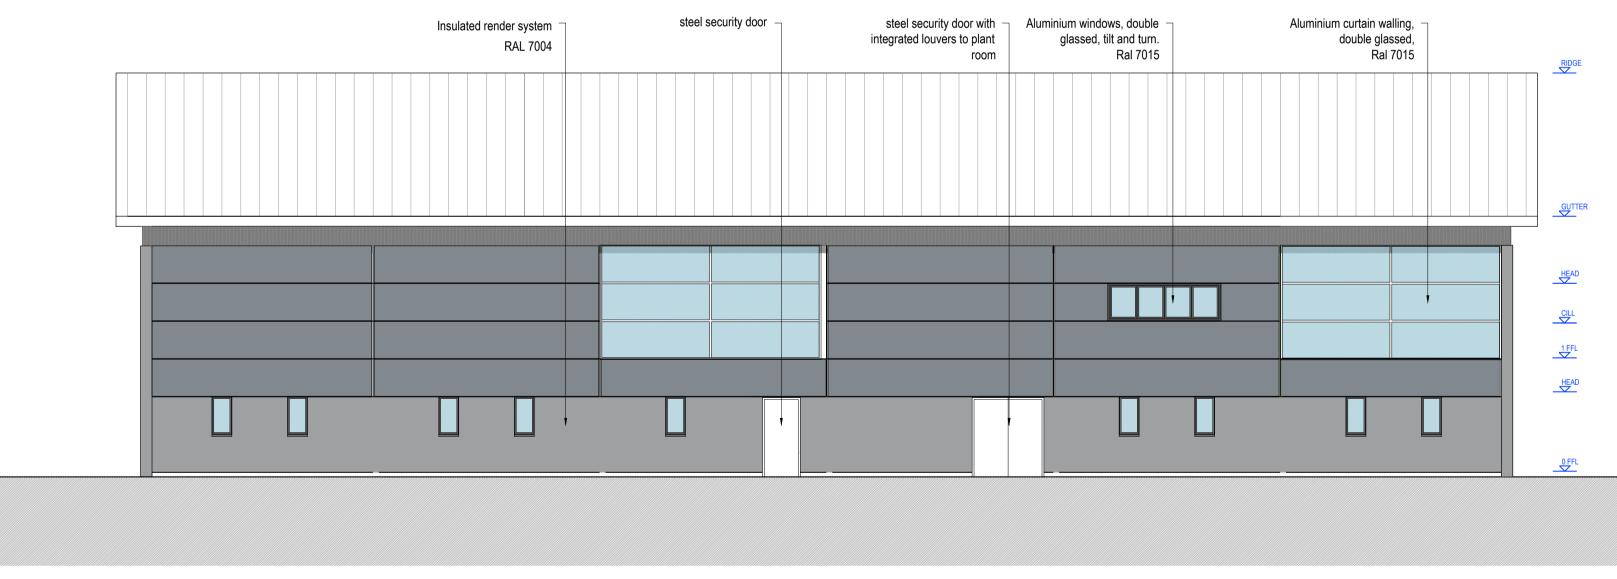

ELEVATION AA

ELEVATION BB

| rev | details                         | by | date       | rev | details | by | date Notes                                                                                                                                                                                                                                 |              |
|-----|---------------------------------|----|------------|-----|---------|----|--------------------------------------------------------------------------------------------------------------------------------------------------------------------------------------------------------------------------------------------|--------------|
| P00 | ISSUED FOR PLANNING             | MC | 05.06.2015 |     |         |    | 1. Do not scale from drawing, use figured d                                                                                                                                                                                                | limensi      |
| P01 | GLAZING BY LOADING BAYS UPDATED | MC | 15.06.2015 |     |         |    | 2. All dimensions to be checked onsite.                                                                                                                                                                                                    | intensio     |
|     |                                 |    |            |     |         |    | 3. This drawing to be read in conjunction w                                                                                                                                                                                                | ith all o    |
|     |                                 |    |            |     |         |    | drawings and specifications.                                                                                                                                                                                                               |              |
|     |                                 |    |            |     |         |    |                                                                                                                                                                                                                                            |              |
|     |                                 |    |            |     |         |    |                                                                                                                                                                                                                                            |              |
|     |                                 |    |            |     |         |    |                                                                                                                                                                                                                                            |              |
|     |                                 |    |            |     |         |    | Ordinance Information shown is reproduced from Ordinance Survey material<br>Survey on behalf of the Controller of Her Majesty's Stationary Office @ Crowr<br>infringes Crown Copyright and may lead to prosecution or civil proceedings. L | n Copyright. |

| roof<br>rated<br>RW<br>milar<br>Composite smooth wall<br>panels with integrated<br>insulation. Kingspan Optimo<br>with C gasket or similar.<br>Random effect with colours<br>in RAL 6024, and RAL 7046 | Sectional overhead door |  |
|--------------------------------------------------------------------------------------------------------------------------------------------------------------------------------------------------------|-------------------------|--|
|                                                                                                                                                                                                        |                         |  |